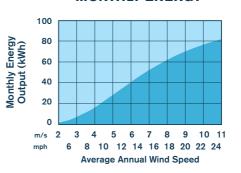

- Injection-molded composite blades
- Microprocessor-based smart internal regulator with peak power tracking

**MONTHLY ENERGY<sup>2</sup>** 

- · Aircraft-quality aluminum alloy castings
- · Brushless neodymium alternator
- Maintenance-free only two moving parts