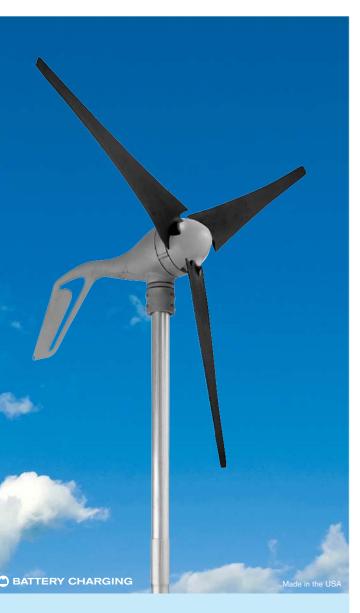

#### The most powerful wind generator in its class.

The all-new Air Breeze. Quieter, more efficient, and precision engineered to deliver more energy at lower wind speeds than any other wind generator in its class.<sup>1</sup> The Air Breeze is the latest generation of AIR – with more than 140,000 sold in 120 countries – the world's most popular small wind generator.