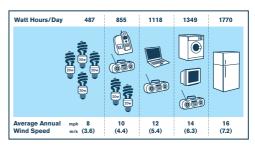

el +30.23510.45415 - Fax +30.23510.36181 email: info@compasolar.gr - web: www.compasolar.gr

# 

## SMALL WIND. BIG ENERGY.

#### The most powerful wind generator in its class.

The all-new Air Breeze. Quieter, more efficient, and precision engineered to deliver more energy at lower wind speeds than any other wind generator in its class.<sup>1</sup> The Air Breeze is the latest generation of AIR – with more than 140,000 sold in 120 countries – the world's most popular small wind generator.

- Injection-molded composite blades
- Microprocessor-based smart internal regulator with peak power tracking

**MONTHLY ENERGY<sup>2</sup>** 

- · Aircraft-quality aluminum alloy castings
- · Brushless neodymium alternator
- Maintenance-free only two moving parts



#### **POWER THIS WITH AIR BREEZE**



THREE YEAR WARRANTY

#### Southwest Windpower

1801 W. Route 66 Flagstaff, AZ 86001 USA 928.779.9463 www.airbreeze.com



Makers of Skystream 3.7<sup>®</sup> / AIR / Whisper